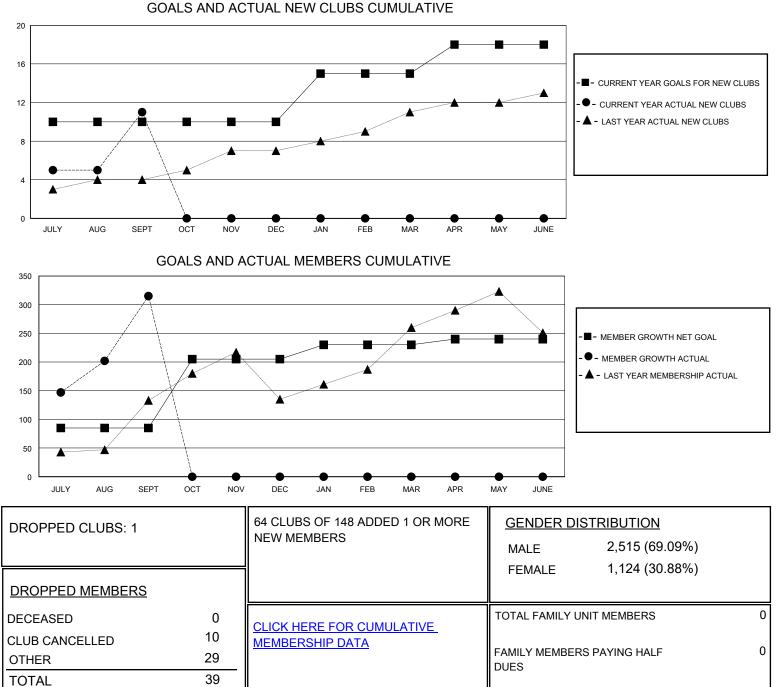

## MONTHLY MEMBERSHIP PROGRESS REPORT

District 325 M

Results as of: 9/30/2024

| GMT:                  | LOCATION NEPAL |           |               |                       |                        |                         | GMT CA                                             |
|-----------------------|----------------|-----------|---------------|-----------------------|------------------------|-------------------------|----------------------------------------------------|
| Clubs                 |                |           |               | Members               |                        |                         |                                                    |
| RESULTS FOR 2024-2025 |                |           |               | RESULTS FOR 2024-2025 |                        |                         |                                                    |
| QUARTER               | NEW CLUB GOAL  | NEW CLUBS | DROPPED CLUBS | QUARTER               | BER GROWTH NET<br>GOAL | MEMBER GROWTH<br>ACTUAL | DROPPED<br>MEMBERS ACTUAL<br>(including transfers) |
| JULY/AUG/SEPT         | 10             | 11        | 1             | JULY/AUG/SEPT         | 85                     | 361                     | 39                                                 |
| OCT/NOV/DEC           | 0              | 0         | 0             | OCT/NOV/DEC           | 120                    | 0                       | 0                                                  |
| JAN/FEB/MAR           | 5              | 0         | 0             | JAN/FEB/MAR           | 25                     | 0                       | 0                                                  |
| APR/MAY/JUNE          | 3              | 0         | 0             | APR/MAY/JUNE          | 10                     | 0                       | 0                                                  |